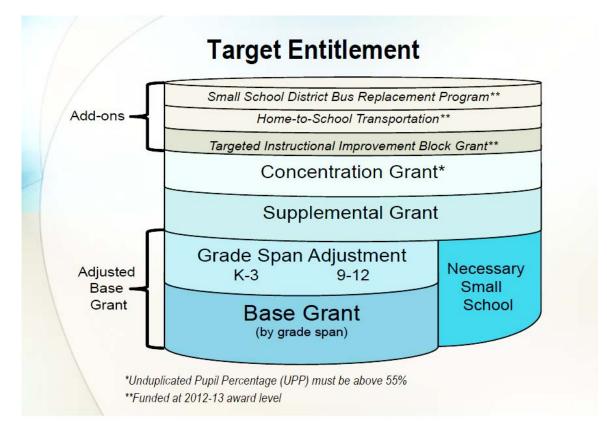

## Funding Basis: Student Population

The Target Entitlement represents what a Local Educational Agency (LEA) will receive at full implementation. It is calculated annually based on student population (ADA, enrollment, unduplicated pupil percentage (UPP); foster youth, socioeconomically disadvantaged, and English learners). As illustrated below, it contains multiple funding allocations.

The most distinct difference between revenue limit funding and the LCFF during the transition relates to the role and impact of Cost-of-Living-Adjustments (COLA). Under revenue limits, COLAs (and their deficits) played the central role in determining changes in year-over-year funding; under the LCFF, COLAs are but one step in the formula's calculation. While simple in concept, it is extremely complex in application. Illustrated below are the <u>basic</u> components of the formula and transition into the LCFF:

- Average Daily Attendance (ADA)
  - o Similar to revenue limits, funding is calculated on ADA
- Annual COLA
  - Determined by the implicit price deflator as set in May for the budget year and estimated by the Department of Finance (DOF) for the two subsequent years for use in projections
    - Applied to grade level base grants, which then drives grade span adjustment and Supplemental and Concentration grant calculations
- Unduplicated Percentages
  - Certified through enrollment data each fall (Applied to Supplemental and Concentration grant calculations)
- Percentage of Gap Funding During Transition
  - Set by the DOF for the current year and estimated by the DOF for the two subsequent years