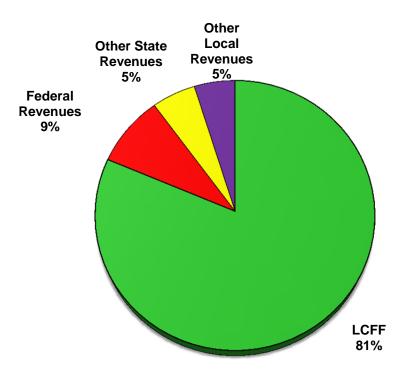

## **General Fund Revenue Components**

The District receives funding for its general operations from various sources. A breakdown of the major funding sources is illustrated below:

| Description                   | Amount       |
|-------------------------------|--------------|
| Local Control Funding Formula | \$69,767,914 |
| Federal Revenues              | \$7,350,978  |
| Other State Revenues          | \$4,483,878  |
| Other Local Revenues          | \$4,177,521  |
| TOTAL                         | \$85,780,291 |