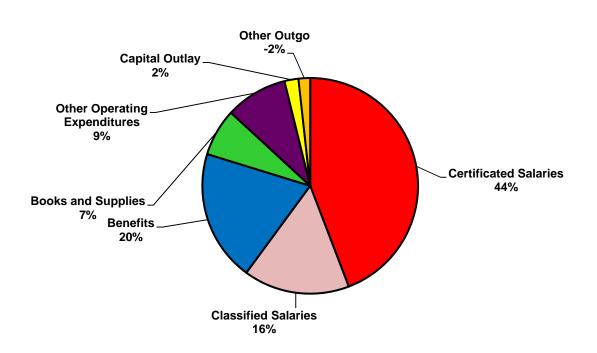

## **Operating Expenditure Components**

The General Fund is used for the majority of the functions within the District. As illustrated below, the largest part of expenditures are salaries and benefits that comprise of approximately 80% of the District's unrestricted budget, and approximately 77% of the total General Fund budget.

| Description                  | Unrestricted  | Restricted   | Combined     |
|------------------------------|---------------|--------------|--------------|
| Certificated Salaries        | \$28,304,935  | \$6,607,995  | \$34,912,930 |
| Classified Salaries          | \$10,199,285  | \$4,470,609  | \$14,669,894 |
| Benefits                     | \$12,609,183  | \$3,477,207  | \$16,086,390 |
| Books and Supplies           | \$4,543,697   | \$3,752,282  | \$8,295,979  |
| Other Operating Expenditures | \$5,960,532   | \$2,832,961  | \$8,793,493  |
| Capital Outlay               | \$1,342,915   | \$157,569    | \$1,500,484  |
| Other Outgo                  | (\$1,117,613) | \$2,445,160  | \$1,327,547  |
| TOTAL                        | \$61,842,934  | \$23,743,783 | \$85,586,717 |

Following is a graphical description of expenditures by percentage: