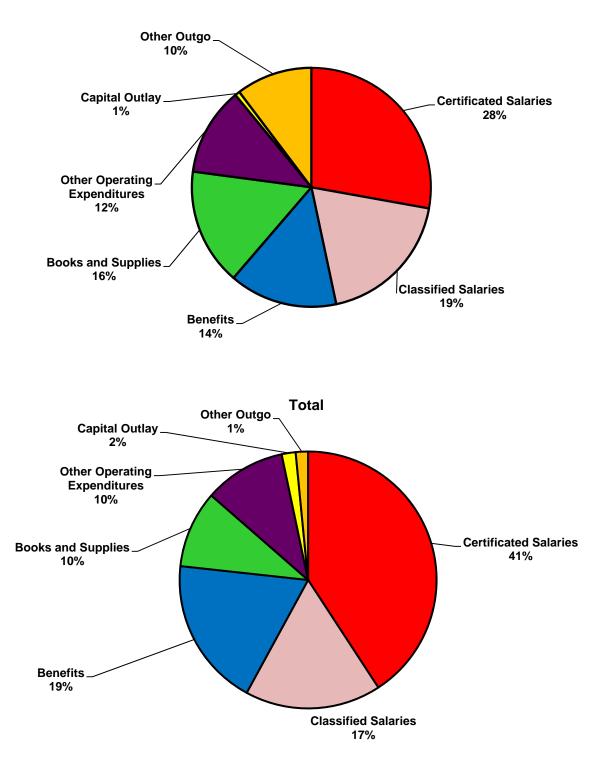

## **Operating Expenditure Components**

The General Fund is used for the majority of the functions within the District. As illustrated below, the largest part of expenditures are salaries and benefits that comprise of approximately 80% of the District's unrestricted budget, and approximately 77% of the total General Fund budget.

| Description                  | Unrestricted  | Restricted   | Combined     |
|------------------------------|---------------|--------------|--------------|
| Certificated Salaries        | \$28,304,935  | \$6,607,995  | \$34,912,930 |
| Classified Salaries          | \$10,199,285  | \$4,470,609  | \$14,669,894 |
| Benefits                     | \$12,609,183  | \$3,477,207  | \$16,086,390 |
| Books and Supplies           | \$4,543,697   | \$3,752,282  | \$8,295,979  |
| Other Operating Expenditures | \$5,960,532   | \$2,832,961  | \$8,793,493  |
| Capital Outlay               | \$1,342,915   | \$157,569    | \$1,500,484  |
| Other Outgo                  | (\$1,117,613) | \$2,445,160  | \$1,327,547  |
| TOTAL                        | \$61,842,934  | \$23,743,783 | \$85,586,717 |

Following is a graphical description of expenditures by percentage:

## Unrestricted