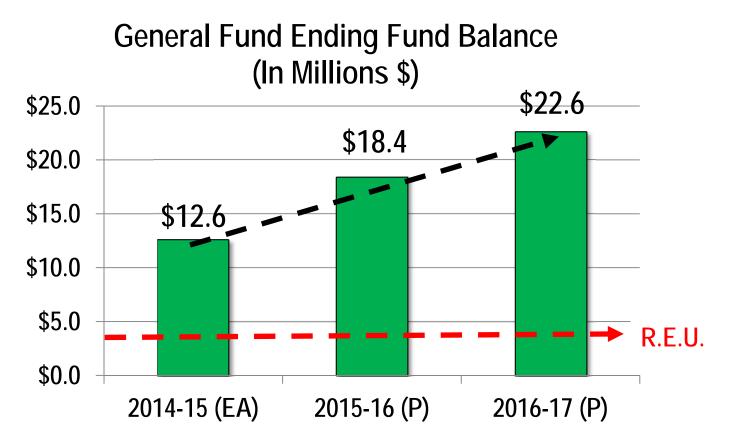

As discussed above, the District is projected to remain solvent during the 2014-15 fiscal year and continue to remain solvent in subsequent years.

## Estimated Ending Cash Balances:

As discussed above, the District is projected to remain solvent during the 2014-15 fiscal year.

#### Marysville Joint Unified School District 2014-15 Second Interim Budget General Fund Multi-Year Projection

|                                 | 2014-        | 15 Projected B | udget      | 2015-        | 16 Projected B | udget      | 2016-        | 17 Projected B | udget      |
|---------------------------------|--------------|----------------|------------|--------------|----------------|------------|--------------|----------------|------------|
| Description                     | Unrestricted | Restricted     | Combined   | Unrestricted | Restricted     | Combined   | Unrestricted | Restricted     | Combined   |
| REVENUES                        |              |                |            |              |                |            |              |                |            |
| General Purpose Revenue (A)     | 69,767,914   | 0              | 69,767,914 | 76,438,618   | 0              | 76,438,618 | 77,347,620   | 0              | 77,347,620 |
| Federal Revenue (B)             | 28,909       | 7,322,069      | 7,350,978  | 28,909       | 6,264,382      | 6,293,291  | 28,909       | 6,264,382      | 6,293,291  |
| State Revenue (C)               | 2,084,190    | 2,399,688      | 4,483,878  | 1,497,936    | 2,399,688      | 3,897,624  | 1,497,936    | 2,399,688      | 3,897,624  |
| Local Revenue (D)               | 280,991      | 3,896,530      | 4,177,521  | 280,991      | 3,489,873      | 3,770,864  | 280,991      | 3,266,373      | 3,547,364  |
| Total Revenues                  | 72,162,004   | 13,618,287     | 85,780,291 | 78,246,454   | 12,153,943     | 90,400,397 | 79,155,456   | 11,930,443     | 91,085,899 |
| EXPENDITURES                    |              |                |            |              |                |            |              |                |            |
| Certificated Salaries (E)       | 28,304,935   | 6,607,995      | 34,912,930 | 28,900,551   | 6,630,916      | 35,531,467 | 29,478,562   | 6,727,016      | 36,205,578 |
| Classified Salaries (E)         | 10,199,285   | 4,470,609      | 14,669,894 | 10,520,176   | 4,476,401      | 14,996,577 | 10,730,580   | 4,504,801      | 15,235,381 |
| Benefits (F)                    | 12,609,183   | 3,477,207      | 16,086,390 | 13,385,011   | 3,581,394      | 16,966,405 | 14,333,006   | 3,708,294      | 18,041,300 |
| Books and Supplies (G)          | 4,543,697    | 3,752,282      | 8,295,979  | 3,589,781    | 1,922,044      | 5,511,825  | 3,679,526    | 1,922,044      | 5,601,570  |
| Other Services & Oper. Exp (G)  | 5,960,532    | 2,832,961      | 8,793,493  | 6,021,790    | 2,218,672      | 8,240,462  | 6,172,335    | 2,218,672      | 8,391,007  |
| Capital Outlay                  | 1,342,915    | 157,569        | 1,500,484  | 527,766      | 593,465        | 1,121,231  | 527,766      | 593,465        | 1,121,231  |
| Other Outgo 7xxx (H)            | 233,749      | 1,931,720      | 2,165,469  | 233,749      | 1,931,720      | 2,165,469  | 233,749      | 1,931,720      | 2,165,469  |
| Transfer of Indirect 73xx (I)   | (1,351,362)  | 513,440        | (837,922)  | (1,103,362)  | 365,274        | (738,088)  | (1,103,362)  | 365,274        | (738,088)  |
| Other                           | 0            | 0              | 0          | 0            | 0              | 0          | 0            | 0              | 0          |
| Total Expenditures              | 61,842,934   | 23,743,783     | 85,586,717 | 62,075,462   | 21,719,886     | 83,795,348 | 64,052,162   | 21,971,286     | 86,023,448 |
| Excess / (Deficiency)           | 10,319,070   | (10,125,496)   | 193,574    | 16,170,992   | (9,565,943)    | 6,605,049  | 15,103,294   | (10,040,843)   | 5,062,451  |
| OTHER SOURCES/USES              |              |                |            |              |                |            |              |                |            |
| Transfers In                    | 0            | 0              | 0          | 0            | 0              | 0          | 0            | 0              | 0          |
| Transfers Out (J)               | (11,223)     | (821,983)      | (833,206)  | (820,000)    | 0              | (820,000)  | (820,000)    | 0              | (820,000)  |
| Net Other Sources (Uses)        | 0            | 0              | 0          | 0            | 0              | 0          | 0            | 0              | 0          |
| Contributions to Restricted (K) | (9,041,356)  | 9,041,356      | 0          | (9,565,943)  | 9,565,943      | 0          | (10,040,843) | 10,040,843     | 0          |
| Total Financing Sources/Uses    | (9,052,579)  | 8,219,373      | (833,206)  | (10,385,943) | 9,565,943      | (820,000)  | (10,860,843) | 10,040,843     | (820,000)  |
| Net Increase (Decrease)         | 1,266,491    | (1,906,123)    | (639,632)  | 5,785,049    | 0              | 5,785,049  | 4,242,451    | 0              | 4,242,451  |
| FUND BALANCE, RESERVES          |              |                |            |              |                |            |              |                |            |
| Beginning Balance               | 9,735,747    | 3,475,102      | 13,210,849 | 11,002,238   | 1,568,979      | 12,571,217 | 16,787,287   | 1,568,979      | 18,356,266 |
| Ending Balance                  | 11,002,238   | 1,568,979      | 12,571,217 | 16,787,287   | 1,568,979      | 18,356,266 | 21,029,738   | 1,568,979      | 22,598,717 |
| Nonspendable                    | 455,000      | 0              | 455,000    | 455,000      |                | 455,000    | 455,000      |                | 455,000    |
| Restricted                      | 433,000      | 1,568,979      | 1,568,979  | 433,000      | 1,568,979      | 1,568,979  | 435,000      | 1,568,979      | 1,568,979  |
| Assigned                        | 1,710,840    | 1,508,575      | 1,710,840  | 5,935,561    | 1,500,575      | 5,935,561  | 11,170,432   | 1,500,575      | 11,170,432 |
| Unassigned - REU @ 3%           | 2,593,000    | 0              | 2,593,000  | 2,539,000    |                | 2,539,000  | 2,606,000    |                | 2,606,000  |
| Unassigned - Other              | 6,243,398    | 0              | 6,243,398  | 7,857,726    | 0              | 7,857,726  | 6,798,306    | 0              | 6,798,306  |
| Total - Fund Balance            | 11,002,238   | 1,568,979      | 12,571,217 | 16,787,287   | 1,568,979      | 18,356,266 | 21,029,738   | 1,568,979      | 22,598,717 |